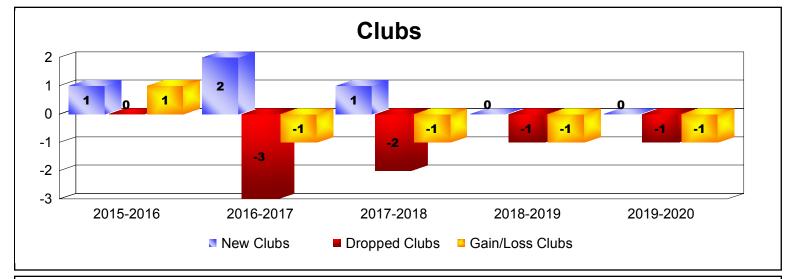

District 4 L1

As of December 2019 Cumulative

| Year      | New<br>Clubs | Dropped<br>Clubs | Gain/<br>Loss<br>Clubs | New<br>Members | Charter<br>Members | Reinstate<br>Members | Transfer<br>Members | Total<br>Member<br>Added | Total<br>Members<br>Dropped | Gain/<br>Loss<br>Members |
|-----------|--------------|------------------|------------------------|----------------|--------------------|----------------------|---------------------|--------------------------|-----------------------------|--------------------------|
| 2015-2016 | 1            | 0                | 1                      | 98             | 33                 | 5                    | 4                   | 140                      | -105                        | 35                       |
| 2016-2017 | 2            | -3               | -1                     | 66             | 71                 | 2                    | 1                   | 140                      | -167                        | -27                      |
| 2017-2018 | 1            | -2               | -1                     | 79             | 22                 | 2                    | 14                  | 117                      | -179                        | -62                      |
| 2018-2019 | 0            | -1               | -1                     | 37             | 6                  | 2                    | 4                   | 49                       | -95                         | -46                      |
| 2019-2020 | 0            | -1               | -1                     | 24             | 1                  | 2                    | 0                   | 27                       | -68                         | -41                      |
| Average   | 1            | -1               | -1                     | 61             | 27                 | 3                    | 5                   | 95                       | -123                        | -28                      |