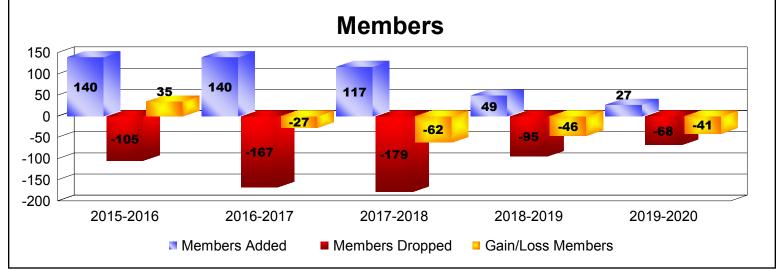

District 4 L1

As of December 2019 Cumulative

| Year      | New<br>Clubs | Dropped<br>Clubs | Gain/<br>Loss<br>Clubs | New<br>Members | Charter<br>Members | Reinstate<br>Members | Transfer<br>Members | Total<br>Member<br>Added | Total<br>Members<br>Dropped | Gain/<br>Loss<br>Members |
|-----------|--------------|------------------|------------------------|----------------|--------------------|----------------------|---------------------|--------------------------|-----------------------------|--------------------------|
| 2015-2016 | 1            | 0                | 1                      | 98             | 33                 | 5                    | 4                   | 140                      | -105                        | 35                       |
| 2016-2017 | 2            | -3               | -1                     | 66             | 71                 | 2                    | 1                   | 140                      | -167                        | -27                      |
| 2017-2018 | 1            | -2               | -1                     | 79             | 22                 | 2                    | 14                  | 117                      | -179                        | -62                      |
| 2018-2019 | 0            | -1               | -1                     | 37             | 6                  | 2                    | 4                   | 49                       | -95                         | -46                      |
| 2019-2020 | 0            | -1               | -1                     | 24             | 1                  | 2                    | 0                   | 27                       | -68                         | -41                      |
| Average   | 1            | -1               | -1                     | 61             | 27                 | 3                    | 5                   | 95                       | -123                        | -28                      |